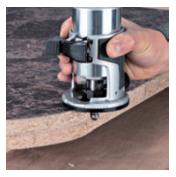

## Round base assembly for smooth and fast cutting with easy handling

Enlarged opening section of base assembly for excellent bit visibility while maintaining durability.

Precision cutting depth adjustment.