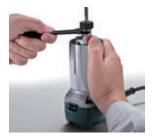

RT0700C is a high power, durable and accurate Trimmer.

supply cord provides stability for easier bit change.

Variable speed control by dial

High Power

Accepts 6.35mm collets,

High durability and accuracy obtained by using aluminum for body housing