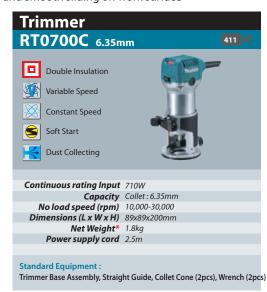

RT0700C is a high power, durable and accurate Trimmer.

supply cord provides stability for easier bit change.

Variable speed control by dial

High Power

Accepts 6.35mm collets,

High durability and accuracy obtained by using aluminum for body housing