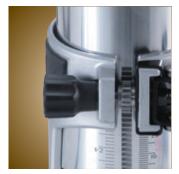

## Round base assembly for smooth and fast cutting with easy handling

Enlarged opening section of base assembly for excellent bit visibility while maintaining durability.

Precision cutting depth adjustment.