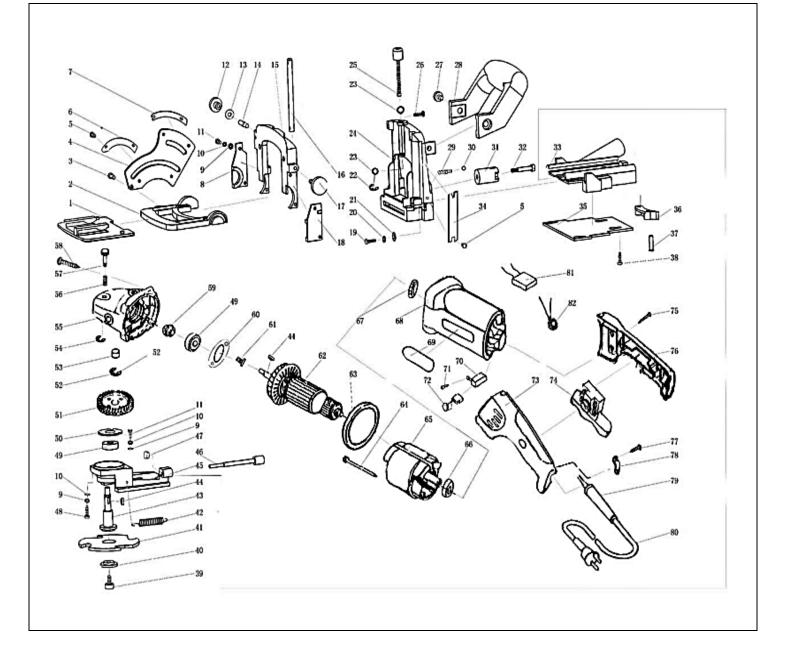

## Parts list for BJ02 – BISCUIT JOINTER

| Ref | Description                  | Qty | Ref | Description                      | Qty |
|-----|------------------------------|-----|-----|----------------------------------|-----|
| 1   | Pillow board                 | 1   | 42  | Restoration spring               | 2   |
| 2   | Turning board                | 1   | 43  | Spindle                          | 1   |
| 3   | Locking screw (screw board)  | 1   | 44  | Woodruff key 3X10                | 2   |
| 4   | Scale board                  | 1   | 45  | Fore cover                       | 1   |
| 5   | Screw M3X3.5                 | 6   | 46  | Limit screw (circlip for shaft4) | 1   |
| 6   | Ruler (1)                    | 1   | 47  | Nut M6                           | 1   |
| 7   | Ruler (2)                    | 1   | 48  | Screw M4X18                      | 4   |
| 8   | Orientation board (left)     | 1   | 49  | Bearing 6000-2Z                  | 2   |
| 9   | Plain washer 4               | 4   | 50  | Bearing cover                    | 1   |
| 10  | Spring washer 4              | 4   | 51  | Big gear                         | 1   |
| 11  | Screws M4X10                 | 4   | 52  | Circlip for shaft 9              | 1   |
| 12  | Nut of handle                | 1   | 53  | Oil bearing                      | 1   |
| 13  | Plain washer 6               | 1   | 54  | Circle for shaft 6               | 1   |
| 14  | Locking screws (screw board) | 1   | 55  | Gear box                         | 1   |
| 15  | Moving board                 | 1   | 56  | Self-locking spring              | 1   |
| 16  | Guide pole                   | 2   | 57  | Self-locking pin (whole)         | 1   |
| 17  | Screw                        | 1   | 58  | Self-tapping screw 4X22          | 4   |
| 18  | Orientation board (right)    | 1   | 59  | Pinion gear                      | 1   |
| 19  | Screw M5X22                  | 2   | 60  | Bearing cover                    | 1   |
| 20  | Spring washer 5              | 2   | 61  | Tapping screw M4X10              | 5   |
| 21  | Plain washer 5               | 2   | 62  | Rotor                            | 1   |
| 22  | Circlip for shaft 4          | 1   | 63  | Wind guard                       | 1   |
| 23  | Plain washer 6               | 2   | 64  | Self-tapping screw 4X70          | 2   |
| 24  | Anxious rack                 | 1   | 65  | Stator                           | 2   |
| 25  | Regulate screw               | 1   | 66  | Bearing 627-2Z                   | 1   |
| 26  | Tapping screw M4X18          | 4   | 67  | Bearing bushing                  | 1   |
| 27  | Hex screw M8X12              | 2   | 68  | House                            | 1   |
| 28  | Assistant handle             | 1   | 69  | Trade mark                       | 1   |
| 29  | Spring (limit)               | 1   | 70  | Brush holder                     | 2   |
| 30  | Steel ball Ø5                | 1   | 71  | Self-tapping screw 3X8           | 2   |
| 31  | Limit block                  | 1   | 72  | Carbon brush                     | 2   |
| 32  | Screw                        | 1   | 73  | Left handle                      | 1   |
| 33  | Base                         | 1   | 74  | Switch                           | 1   |
| 34  | Ruler (3)                    | 1   | 75  | Self-tapping screw 4X18          | 4   |
| 35  | Base cover                   | 1   | 76  | Right handle                     | 1   |
| 36  | Block                        | 1   | 77  | Self-tapping 4X14                | 2   |
| 37  | Pin (limit)                  | 1   | 78  | Cable pressboard                 | 1   |
| 38  | Tapping screw M5X12          | 4   | 79  | Cable armor                      | 1   |
| 39  | Hex screw M6X16              | 1   | 80  | Cable                            | 1   |
| 40  | Saw cover                    | 1   | 81  | Capacitor 0.22uF                 | 1   |

| 41 Saw 1 82 Inductance 80uH 2 | <br>_ |   |  |                 |   |
|-------------------------------|-------|---|--|-----------------|---|
|                               | Saw   | 1 |  | Inductance 80uH | 2 |