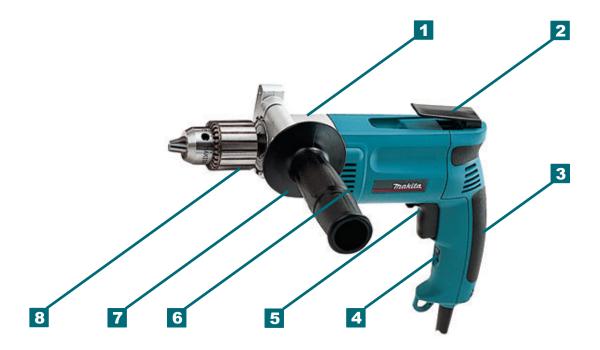

# **13mm Rotary Drill**

**750W** 

- 1. Durable and robust aluminium gear housing.
- 2. Retractable belt clip
- 3. Ergonomically designed soft grip transmits the pressure power efficiently to the tip of drill bits.
- 4. Slide lever for lock-on of optimum speed.

5. Variable speed control switch featuring:

long life and durability against dust big trigger for easy operation integrated reverse switch

- 6. Air cooling ports
- 7. Large side grip
- 8. Heavy duty geared chuck