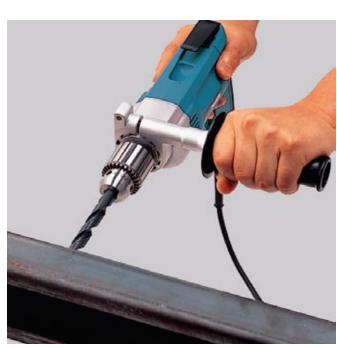

ft grip transmits the pressure power efficiently to the tip of drill bits.
- 4. Slide lever for lock-on of optimum speed.

5. Variable speed control switch featuring:

long life and durability against dust big trigger for easy operation integrated reverse switch

- 6. Air cooling ports
- 7. Large side grip
- 8. Heavy duty geared chuck

## Highest torque in it's class!

#### **SPECIFICATIONS:**

**Drilling** capacity Steel 13mm Wood 38mm 0 - 600r/min No load speed Continuous rating input 750W Overall length 304mm Net weight 2.7kg Power supply cord 2.5m CB419 Carbon brush

#### **FEATURES:**

Double insulation, variable speed & reversing

#### **STANDARD EQUIPMENT:**

Chuck key Grip

## **OPTIONAL ACCESSORIES:**

Description Part No.

Geared chuck Chuck key

# Robust, heavy duty performer!



Ref : DP4002