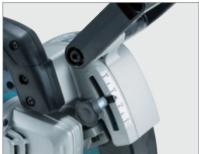

## Improved trigger switch

With dust cover to prevent ingress of dust and dirt Operable with the fingers of the hand holding the

With easy-to-pull two-finger trigger

Main top handle with soft grip

Adjustable cutting depth