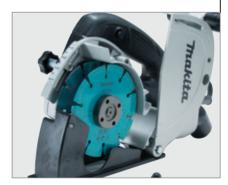

## **Cutting** width

| Catting Width                                                                           |                  |                        |                        |
|-----------------------------------------------------------------------------------------|------------------|------------------------|------------------------|
| Adjustable cutting width in 9 stage by inserting spacers of 3 mm and 6 mm in thickness. | Cutting<br>width | Q'ty of 6 mm<br>spacer | Q'ty of 3 mm<br>spacer |
|                                                                                         | 6 mm             |                        | 1 pc.                  |
|                                                                                         | 9 mm             | 1 pc.                  |                        |
| Diamond wheels Outer ange                                                               | 12 mm            | 1 pc.                  | 1 pc.                  |
| Inner flange                                                                            | 15 mm            | 2 pcs.                 |                        |
|                                                                                         | 18 mm            | 2 pcs.                 | 1 pc.                  |
|                                                                                         | 21 mm            | 3 pcs.                 |                        |
| Spacer of 6 mm Spacer of 3 mm                                                           | 24 mm            | 3 pcs.                 | 1 pc.                  |
|                                                                                         | n 27 mm          | 4 pcs.                 |                        |
|                                                                                         | 30 mm            | 4 pcs.                 | 1 pc.                  |