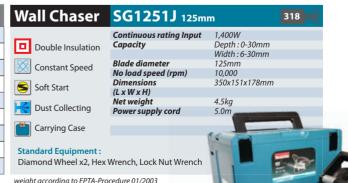

| 18 mm            | 2 pcs.                 | 1 pc.                  |
|                                                                                         | 21 mm            | 3 pcs.                 |                        |
| Spacer of 6 mm Spacer of 3 mm                                                           | 24 mm            | 3 pcs.                 | 1 pc.                  |
|                                                                                         | n 27 mm          | 4 pcs.                 |                        |
|                                                                                         | 30 mm            | 4 pcs.                 | 1 pc.                  |



Items of standard equipment and specications may vary by country or area