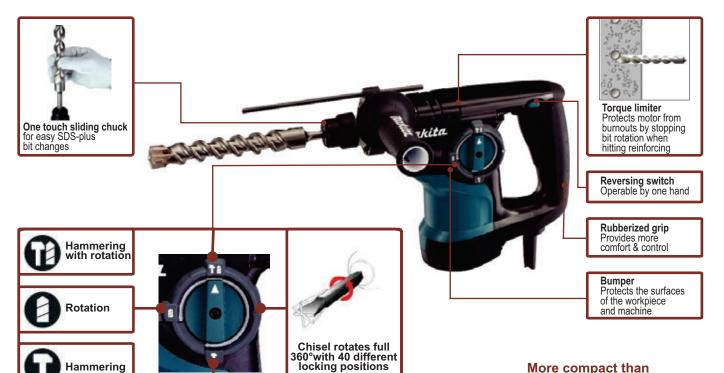

## **FEATURES:**

Double insulation, SDS plus drive, variable speed, reversing, torque limiter & carry case

#### **STANDARD EQUIPMENT:**

Depth gauge & side grip (Tool does not come with bit)