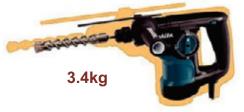

# HR2810 28mm SDS Plus Rotary Hammer



#### **MAKITA ADVANTAGE**

Compact body for better handling. Low vibration and highest in class efficiency in drilling and chipping.



More compact than 24mm Rotary Hammers

800W



Lighter weight and more compact than 30mm Rotary Hammers



## **SPECIFICATIONS:**

Capacities

Concrete with diamond core
Concrete with TCT bit
Steel
Wood
Continuous rating input
800W
1100r

No load speed 0 - 1,100r/min Blows per minute 0 - 4,500 Overall dimensions (L x W x H) 314 x 89 x 225mm

Net weight 3.4kg
Power supply cord 2.5m
Joule Rating 2.9 Joules

## **FEATURES:**

Double insulation, SDS plus drive, variable speed, reversing, torque limiter & carry case

#### **STANDARD EQUIPMENT:**

Depth gauge & side grip (Tool does not come with bit)