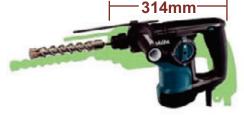

## **SPECIFICATIONS:**

Capacities

Concrete with diamond core
Concrete with TCT bit
Steel
Wood
Continuous rating input
800W
1100r

No load speed 0 - 1,100r/min Blows per minute 0 - 4,500 Overall dimensions (L x W x H) 314 x 89 x 225mm