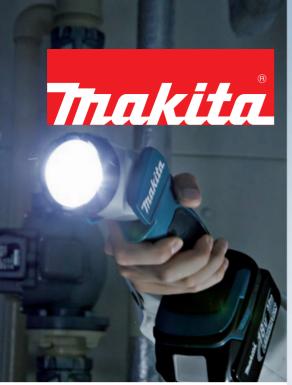

LED Flashlight DML802

Satisfy Professional's Needs

# Long continuous illumination of 13 hours

with a fully charged 18V-3.0Ah battery BL1830

Positive stops at 110°, 90°, 75°, 60°, 45°, 30°, 15°, 0°, -15°, -30°, -45°, -60°