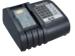

#### Charger DC18RC / DC18RA

Charging time 22minutes

DC18SD Charging time 60minutes