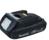

LED Flashlight DML802

Satisfy Professional's Needs

# Long continuous illumination of 13 hours

with a fully charged 18V-3.0Ah battery BL1830

Positive stops at 110°, 90°, 75°, 60°, 45°, 30°, 15°, 0°, -15°, -30°, -45°, -60°

#### Multi-faceted reflector

controls the direction and spread of light cast from LED to provide a sharp round spot light with uniform high brightness.

#### Strap hook

can be installed on the upper or lower position in accordance with usage.

Compact size aluminum flashlight head

gives an impression of heavy-duty product.

On/Off switch

Ergonomically designed handle