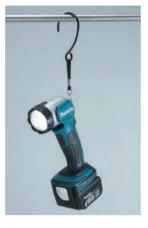

#### Strap hook

can be installed on the upper or lower position in accordance with usage.

Compact size aluminum flashlight head

gives an impression of heavy-duty product.

On/Off switch

Ergonomically designed handle