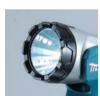

#### Multi-faceted reflector

controls the direction and spread of light cast from LED to provide a sharp round spot light with uniform high brightness.