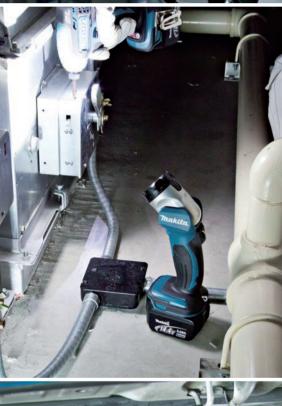

LED Flashlight DML802

Satisfy Professional's Needs

# Long continuous illumination of 13 hours

with a fully charged 18V-3.0Ah battery BL1830

Positive stops at 110°, 90°, 75°, 60°, 45°, 30°, 15°, 0°, -15°, -30°, -45°, -60°