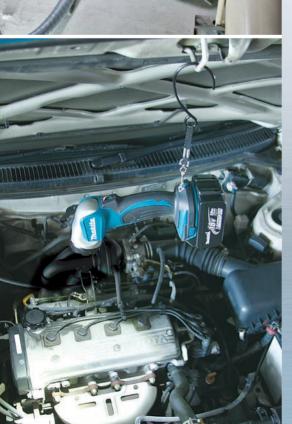

LED Flashlight DML802

Satisfy Professional's Needs

# Long continuous illumination of 13 hours

with a fully charged 18V-3.0Ah battery BL1830

Positive stops at 110°, 90°, 75°, 60°, 45°, 30°, 15°, 0°, -15°, -30°, -45°, -60°