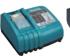

#### Charger DC18RC / DC18RA

Charging time 22minutes

DC18SD Charging time 60minutes