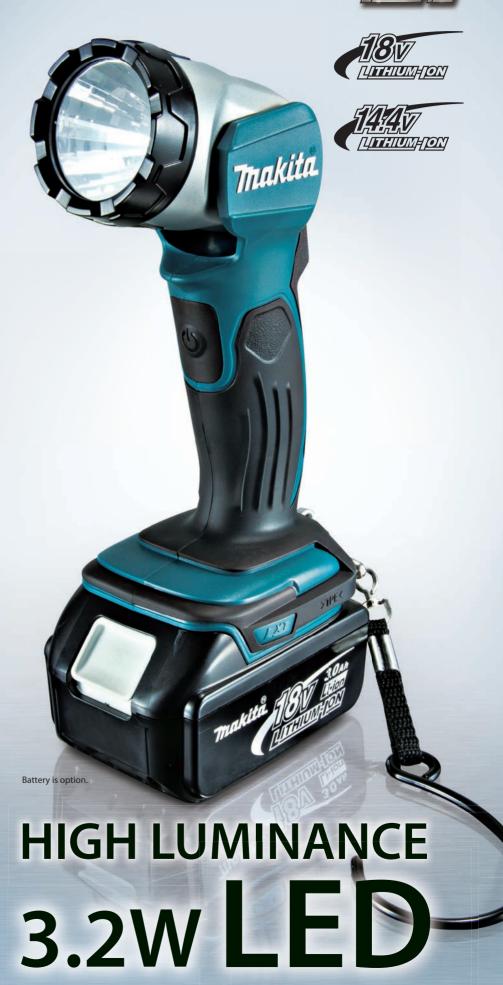

### **Light source**

Type: 3.2W single LED Illuminance: 4,000lx Luminous flux: 160lm

Service life: 50,000hours or more

Illuminance: measured in ø20mm circle at the center of an illuminated field 1m in front of the light source.

#### Multi-faceted reflector

controls the direction and spread of light cast from LED to provide a sharp round spot light with uniform high brightness.

#### Strap hook

can be installed on the upper or lower position in accordance with usage.

Compact size aluminum flashlight head

gives an impression of heavy-duty product.

On/Off switch

Ergonomically designed handle

Battery is option.