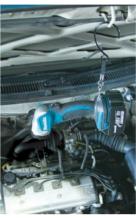

# Long continuous illumination of 13 hours

with a fully charged 18V-3.0Ah battery BL1830

Positive stops at 110°, 90°, 75°, 60°, 45°, 30°, 15°, 0°, -15°, -30°, -45°, -60°