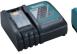

#### Charger DC18RC / DC18RA

Charging time 22minutes

DC18SD Charging time 60minutes