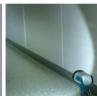

#### Multi-faceted reflector

controls the direction and spread of light cast from LED to provide a sharp round spot light with uniform high brightness.