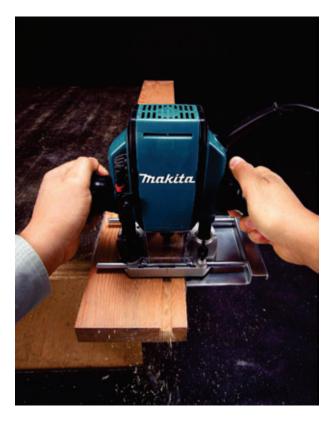

# **RP0900** 6.35mm Router

#### **MAKITA ADVANTAGE**

Redesigned exterior.

Higher durability obtained by using large ball bearings on the drive end of the armature and dustproof ball bearing on the commutator-end.

Transparent chip deflector prevents cutting chips from being scattered, and allows easy visibility on the cutter edge.