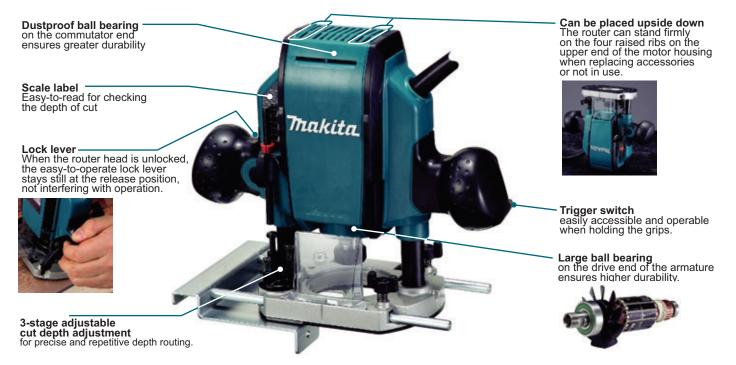

#### **MAKITA ADVANTAGE**

Redesigned exterior.

Higher durability obtained by using large ball bearings on the drive end of the armature and dustproof ball bearing on the commutator-end.

Transparent chip deflector prevents cutting chips from being scattered, and allows easy visibility on the cutter edge.

The trigger switch can be controlled while the contoured handle is being held.