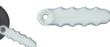

#### Accessories

New ingenious design:

High performance:

MOTOR

ITHIU

Satisfy Professional's Needs

New nylon cord for better cutting performance

conventional 2mm diameter cord with circular cross section

Spiral cord body with four-leaf clover-like cross section developed for better cutting performance

More sharpness for 10% less noise and 15% less power consumption compared with

Spiral cord boc

Replacement plastic blade 12pcs. set Part No. 197189-4