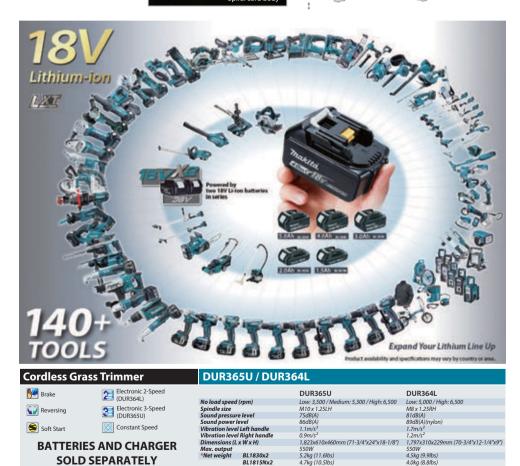

weight according to EPTA-Procedure 01/2003 Items of standard equipment and speci" cations may vary by country or area.

**Thakita** Cordless Grass Trimmer DUR365U / DUR364L 36V 18v + 18v

### Powered by two 18V Li-ion batteries in series

Two 18V Li-ion batteries can be directly installed on the machine to supply energy to the powerful 36V DC motor drive system.

5.0Ahx2 Low speed mode: 490min . DUR365U with metal blade (in no load)