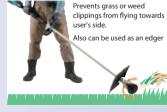

#### Aluminum motor housing

Compact protector Small enough to allow for a clear view of cutting, but large enough to prevent grass/weed clippings from flying around.