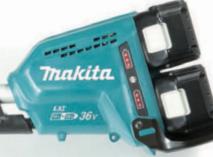

## High work efficiency

achieved by direct drive system.

Dual battery fuel gauge of 3 LEDs

### Powered by two 18V Li-ion batteries in series

Two 18V Li-ion batteries can be directly installed on the machine to supply energy to the powerful 36V DC motor drive system.

5.0Ahx2 Low speed mode: 490min . DUR365U with metal blade (in no load)