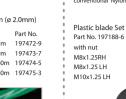

Spiral cord body with four-leaf clover-like cross section developed for better cutting performance

More sharpness for 10% less noise and 15% less power consumption compared with

Spiral cord boc

Replacement plastic blade 12pcs. set Part No. 197189-4