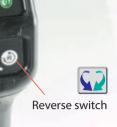

#### Reverse switch for easy removal of clogging grass/weed clippings

 Grass/weed clippings can be removed by slow reverse rotation by pressing Touch button switch and pulling Trigger switch. • The motor automatically returns to forward rotation after 3-second reverse rotation for quick restart of operation.