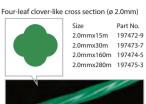

Spiral cord body with four-leaf clover-like cross section developed for better cutting performance

More sharpness for 10% less noise and 15% less power consumption compared with

Spiral cord boc

Replacement plastic blade 12pcs. set Part No. 197189-4