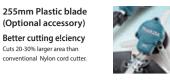

### **DUR365U**

Off-set bike handle Ergonomic and adjustable for: Comfortable operation • Easy handling

Ergonomic soft grip

Waist cushion for comfortable operation.

Lock-off lever

Counterclockwise rotation Wide selection of blades: • 230mm (9") 4-tooth blade • 230mm (9") TCT Saw blade • 350mm (13-3/4") Nylon cutting head · 255mm Plastic blade (Optional accessory)

## 350mm nylon cutting head rotating clockwise

Compatible with nylon cutting head and plastic blade (Optional accessory)

Soft grip