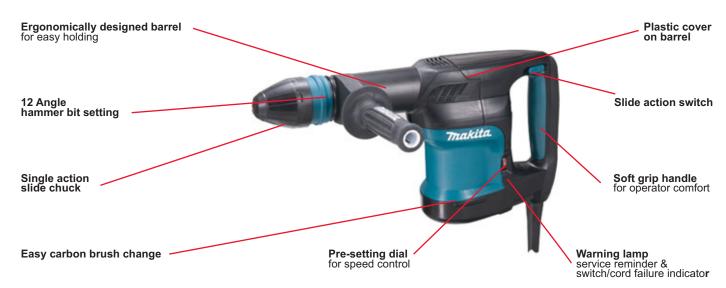

## **MAKITA ADVANTAGE**

Easy to grip streamlined barrel design. Electronic speed control for maximum productivity.

Bit can be set at 12 positions for convenience.

Service light reminder indicates when machines requires service.

One touch sliding chuck for easy bit installation / removal.

Easy to operate sliding power switch.

#### **FEATURES:**

Double insulation, SDS Max shank, variable speed, electronic speed control, soft start & carry case