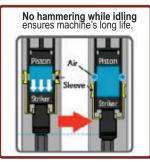

Aluminium housing Provides high quality and toughness

Increased repairability With simplified wiring and bit holding mechanism

Auto cut-out carbon brush When carbon brush wears out, it will automatically stop the motor. It protects commutator and indicates time for maintenance. Rubberized Grip Provides more comfort and control minimizing operator fatigue