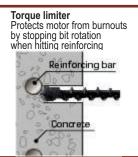

40mm

CB350

6.2 Joules

Double insulation, SDS Max drive, torque limiter & carry case