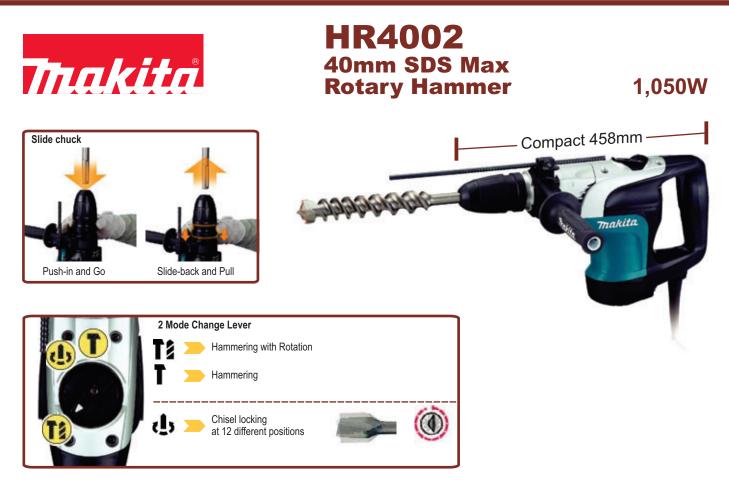

## **SPECIFICATIONS:**

Max. bit dia. Max. core bit dia. Continuous rating input No load speed Blows per minute Overall dimensions L x W x H Net weight Power supply cord Carbon brush Joule rating

105mm 1,050W 680 r/min 2,500 458 x 114 x 256mm 6.6kg 5m

40mm

CB350

6.2 Joules

Double insulation, SDS Max drive, torque limiter & carry case