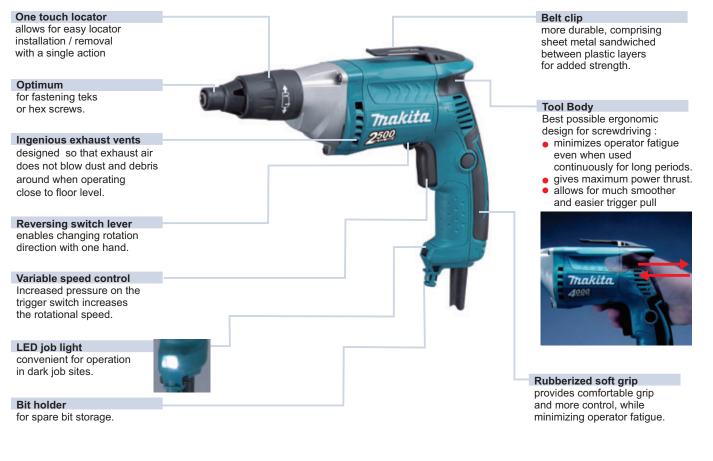

## **MAKITA ADVANTAGE**

Compact design, well balanced for easy handling and maneuverability. Easy connect bit allows for quick bit change without using pliers. First corded screwdrivers equipped with LED job light.

### **FEATURES**:

Double insulation, variable speed, reversing, built-in job light

## STANDARD EQUIPMENT:

Magnetic bit holder, locator assembly