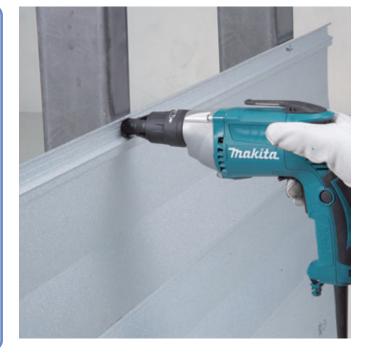

#### SPECIFICATIONS Application

Capacities Drywall screw Self drilling screw Driving shank Continuous rating input No load speed Overall dimensions L x W x H Net weight Power supply cord Carbon brush For fast driving or self drilling Teks screws