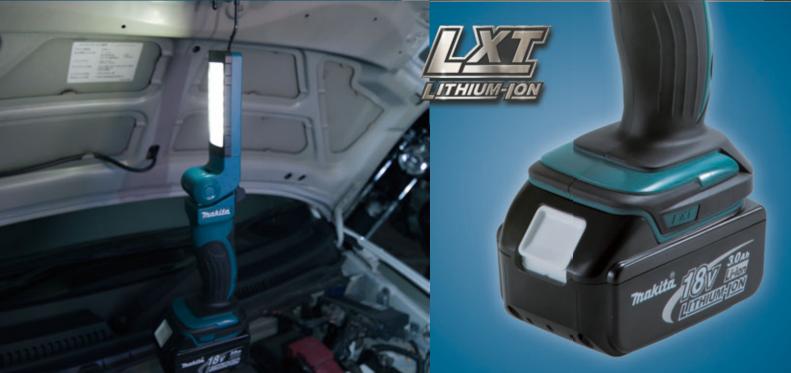

## Long continuous illumination

on a single full battery charge

- \*1 : Full brightness (12-LEDs on) / with 18V-3.0Ah battery
- \*2: Half brightness (6-LEDs on) / with 18V-3.0Ah battery