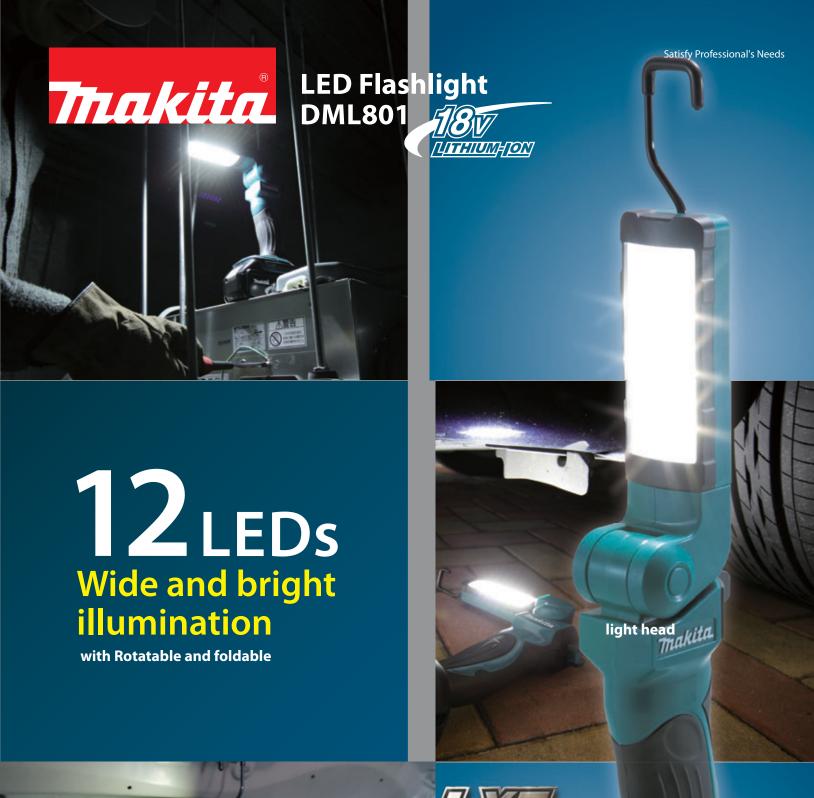

## 12 LEDs

for Wide and bright illumination

## Rotatable and foldable light head

Can be used as a compact stationary lamp with the light head swivelled and folded fully.

**Convenient metal hook** 

2 stage push button switch

2 stage push button switch enables to select full brightness (12 LEDs on) or half brightness (6 LEDs on).