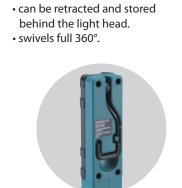

## Rotatable and foldable light head

Can be used as a compact stationary lamp with the light head swivelled and folded fully.

**Convenient metal hook** 

2 stage push button switch

2 stage push button switch enables to select full brightness (12 LEDs on) or half brightness (6 LEDs on).