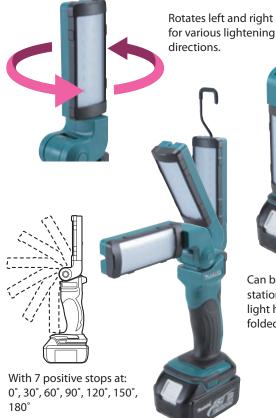

## Rotatable and foldable light head

Can be used as a compact stationary lamp with the light head swivelled and folded fully.

**Convenient metal hook** 

2 stage push button switch

2 stage push button switch enables to select full brightness (12 LEDs on) or half brightness (6 LEDs on).