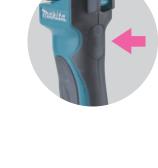

## Rotatable and foldable light head

Can be used as a compact stationary lamp with the light head swivelled and folded fully.

**Convenient metal hook** 

2 stage push button switch

2 stage push button switch enables to select full brightness (12 LEDs on) or half brightness (6 LEDs on).