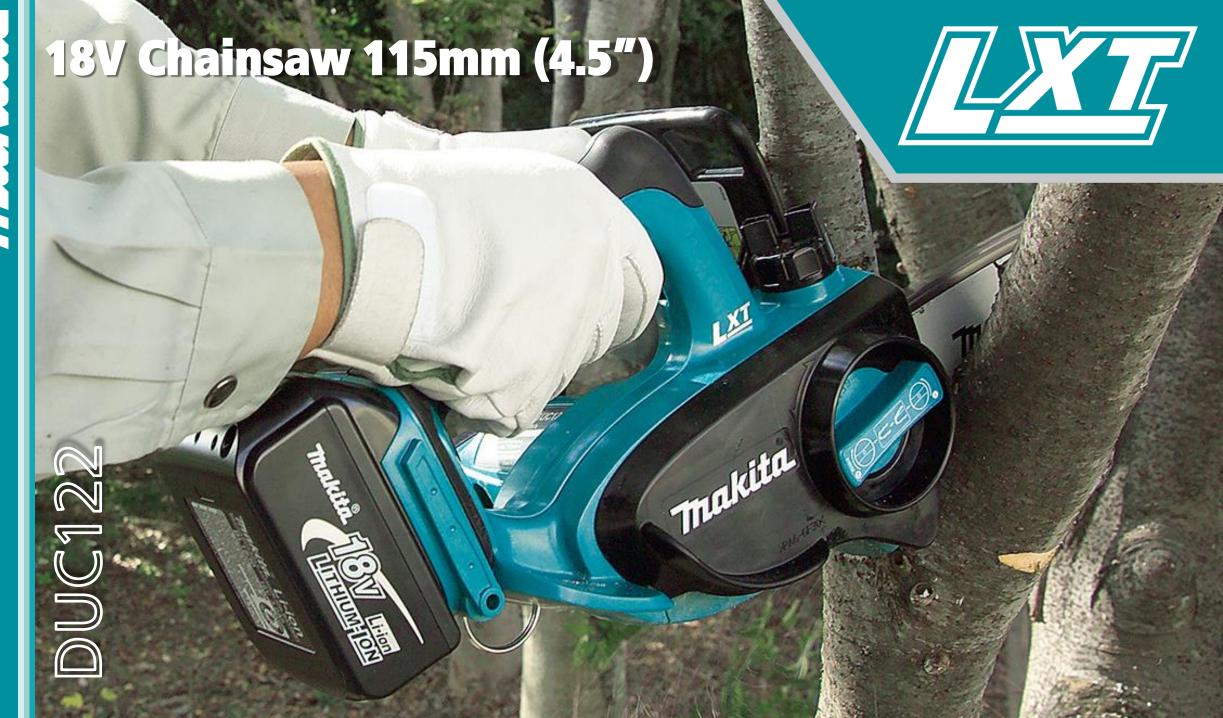

## **Product Overview**





## **Product Specification Sheet**





| No Load Speed         |       | 2,620rpm       |  |
|-----------------------|-------|----------------|--|
| Guide Bar Length      |       | 115mm (4.5")   |  |
| Saw Chain             | Туре  | 25AP           |  |
|                       | Gauge | 1.3mm / 0.050" |  |
|                       | Pitch | 1/4"           |  |
| Chain speed           |       | 5m/s           |  |
| Oil tank capacity     |       | 80mL           |  |
| Overall Length        |       | 422mm          |  |
| Skin Weight           |       | 2kg            |  |
| Weight (with battery) |       | 2.6kg          |  |
| Voltage               |       | 18V            |  |

- Hand Guard protects the users hands in the event of the chainsaw kicking back