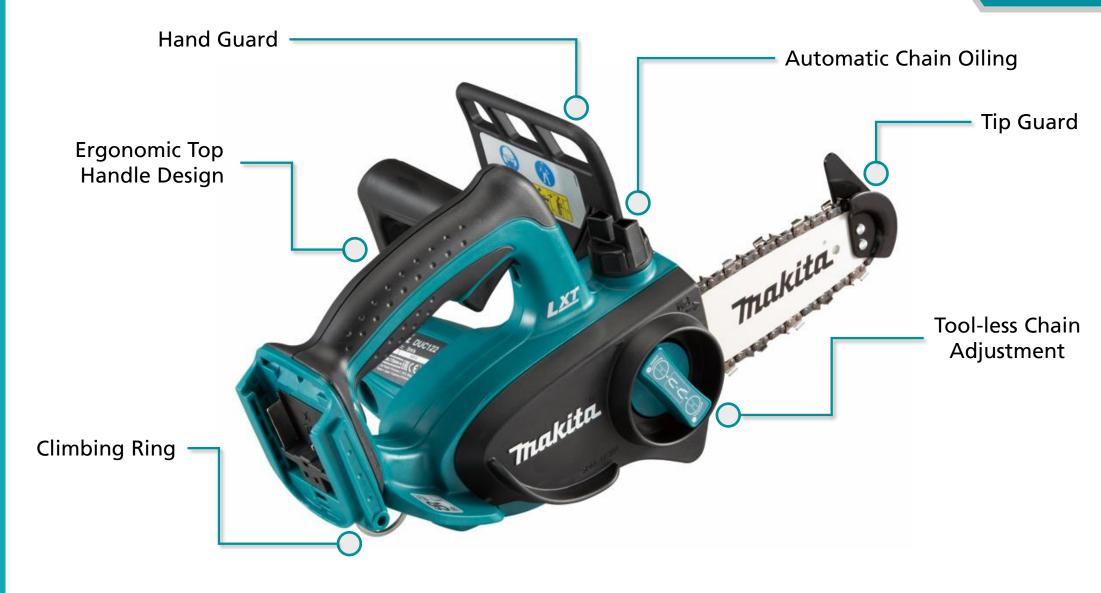

- Hand Guard protects the users hands in the event of the chainsaw kicking back
- Ergonomic Top Handle Design designed closer to the chain, allowing the user to apply greater force whilst still keeping the overall design compact, ideal for pruning trees.
- Climbing Ring allows the chainsaw to be hung for users working in trees where both hands are required to climb
- Automatic Chain Oiling chain lubrication is automatically distributed to the chainsaw throughout working, allowing the user to work with minimal hold ups
- Tip Guard helps prevent kickback by covering the tip of the blade and preventing it being used
- Tool-less Chain Adjustment user can quickly and easily change the tension of the chainsaw chain without having to remove the sprocket cover
- Oil Capacity Window large window clearly shows the amount of oil in the reservoir to ensure the saw never runs dry