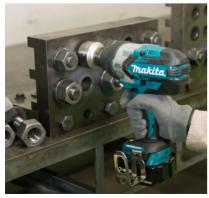

## **Cordless Impact Wrench**

Makita

**Excellent Performance** as powerful as AC model

Max tightening torque 1,050N·m

at 6 seconds after seating

Compact and lightweight

DTW1001ZJ

19mm Square drive