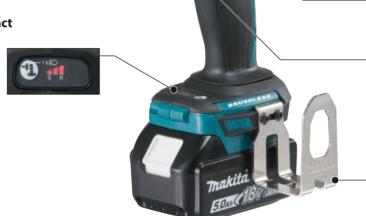

## Electronic 3 stage impact power selection

In order to reduce fault tightening, hard/ medium/ soft impact power can be selected to the material of workpiece or screw type simply by pushing a button.

| Cordless Impact Wrench DTW1001ZJ 19mm |                                   |                           |
|---------------------------------------|-----------------------------------|---------------------------|
|                                       |                                   | DTW1001ZJ                 |
| Variable Speed                        | Capacity Standard bolt:           | M12 - M30                 |
|                                       | High tensile bolt:                | M10-M24                   |
| Brake                                 | Impacts per minute(i/min)         |                           |
|                                       | Hard/Medium/Soft:                 | 0-2,200/ 0-2,000/ 0-1,800 |
|                                       | No load speed (r/min)             |                           |
| Reversing                             | Hard/Medium/Soft:                 | 0-1,800/0-1,000/0-900     |
|                                       | Max tightening torque             | 1,050N·m                  |
| Built-in Job Light                    | Dimensions                        | 229x91x289mm              |
|                                       | (LxWxH)                           |                           |
| Carrying Case                         | Net weight*                       | BL1850B: 3.7kg            |
|                                       |                                   | BL1815N: 3.4kg            |
|                                       | (Tool does not come with socket.) |                           |