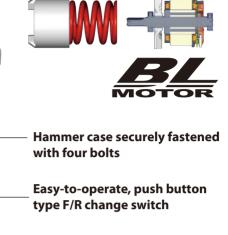

## High power BL Motor and NEW impact mechanism

Variable speed control by trigger

Best possible ergonomic handle

Hook

Twin LED job light with preglow and afterglow functions