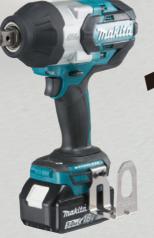

## **Cordless Impact Wrench**

Makita

**Excellent Performance** as powerful as AC model

Max tightening torque 1,050N·m

at 6 seconds after seating

Compact and lightweight

DTW1001ZJ

19mm Square drive

## Extra-high maximum tightening torque 1,050N·m

DTW1001ZJ