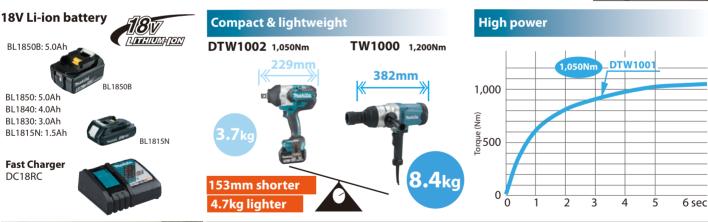

## Extra-high maximum tightening torque 1,050N·m

DTW1001ZJ

## Electronic 3 stage impact power selection

In order to reduce fault tightening, hard/ medium/ soft impact power can be selected to the material of workpiece or screw type simply by pushing a button.

| Cordless Impact Wrench DTW1001ZJ 19mm |                                   |                           |
|---------------------------------------|-----------------------------------|---------------------------|
|                                       |                                   | DTW1001ZJ                 |
| Variable Speed                        | Capacity Standard bolt:           | M12 - M30                 |
|                                       | High tensile bolt:                | M10-M24                   |
| Brake                                 | Impacts per minute(i/min)         |                           |
|                                       | Hard/Medium/Soft:                 | 0-2,200/ 0-2,000/ 0-1,800 |
|                                       | No load speed (r/min)             |                           |
| Reversing                             | Hard/Medium/Soft:                 | 0-1,800/0-1,000/0-900     |
|                                       | Max tightening torque             | 1,050N·m                  |
| Built-in Job Light                    | Dimensions                        | 229x91x289mm              |
|                                       | (LxWxH)                           |                           |
| Carrying Case                         | Net weight*                       | BL1850B: 3.7kg            |
|                                       |                                   | BL1815N: 3.4kg            |
|                                       | (Tool does not come with socket.) |                           |