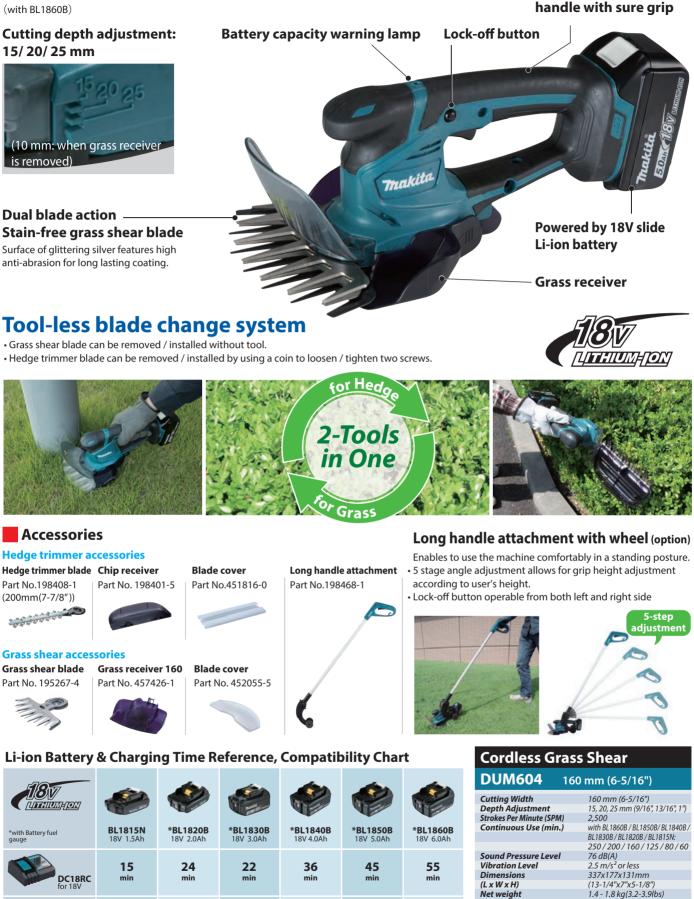

Cordless Grass Shear DUM604 160 mm (6-5/16")

makita

Satisfy Professional's Needs

90

min

110

min

130

min

**Ergonomically designed** handle with sure grip

Standard Equipment :