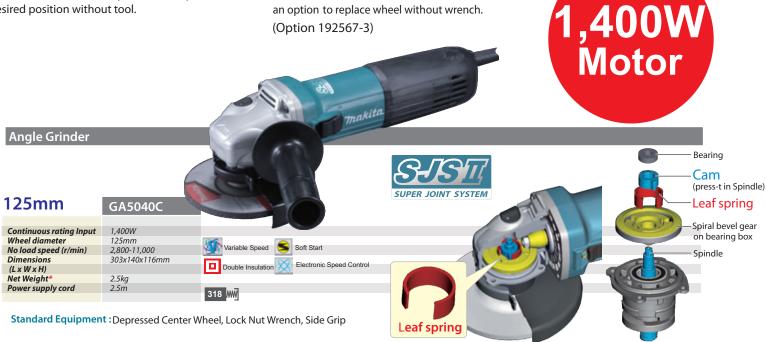

## SUPER JOINT SYSTEM SJS II Super Joint System

Developed for effective vibration absorption. Leaf spring absorbs vibration and relieves shock during operation. (see below)