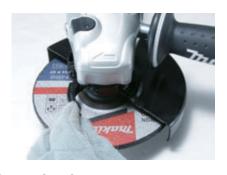

"ON", the tool does not start with a

blinking red light for visual warning.

Electronic speed control and soft start

**Toolless wheel cover** (Option 123145-8) Toolless wheel cover is adjustable to any desired position without tool.