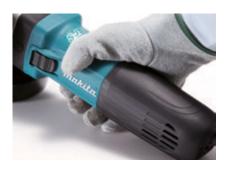

### Electronic current limiter for overload protection

When the machine is overloaded, the limiter controls the current to motor to protect from overheating, and when the machine comes out of overloaded condition, re-starts the motor automatically with soft start function to suppress the starting shock.