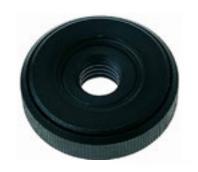

# Tool-less special lock nut 14-45 Tool-less lock nut is available as an option to replace wheel without wrench.