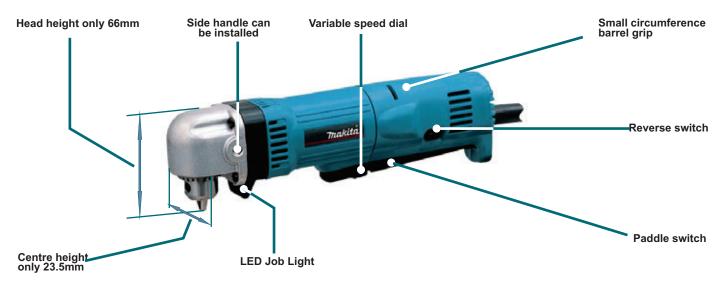

#### **MAKITA ADVANTAGE**

Increased power and rotation speed for more efficient drilling / screwdriving.

Angled head makes this model ideal for close guarter drilling.

Handling has been made easier by using a motor type which makes the circumference of the barrel grip smaller than ever, and by lowering the barrel's rises over the carbon brushes.

Easy-to-operate push button switch for forward/reverse.

Paddle switch for easy one-handed operation.

With the workpiece illuminated by the LED job light work in dimly-lit areas can easily be done.

### **SPECIFICATIONS:**

Drilling capacity

Steel 10mm
Wood 25mm
No load speed 0 - 2 400r/min
Continuous rating input 450W
Overall length 270mm
Net weight 1.6kg
Power supply cord 2.5m

**FEATURES:** 

Carbon brush

Double insulation, variable speed, reversing & LED job

CB419