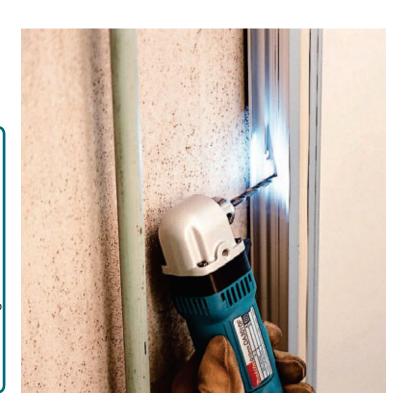

#### **MAKITA ADVANTAGE**

Increased power and rotation speed for more efficient drilling / screwdriving.

Angled head makes this model ideal for close guarter drilling.

Handling has been made easier by using a motor type which makes the circumference of the barrel grip smaller than ever, and by lowering the barrel's rises over the carbon brushes.

Easy-to-operate push button switch for forward/reverse.

Paddle switch for easy one-handed operation.

With the workpiece illuminated by the LED job light work in dimly-lit areas can easily be done.