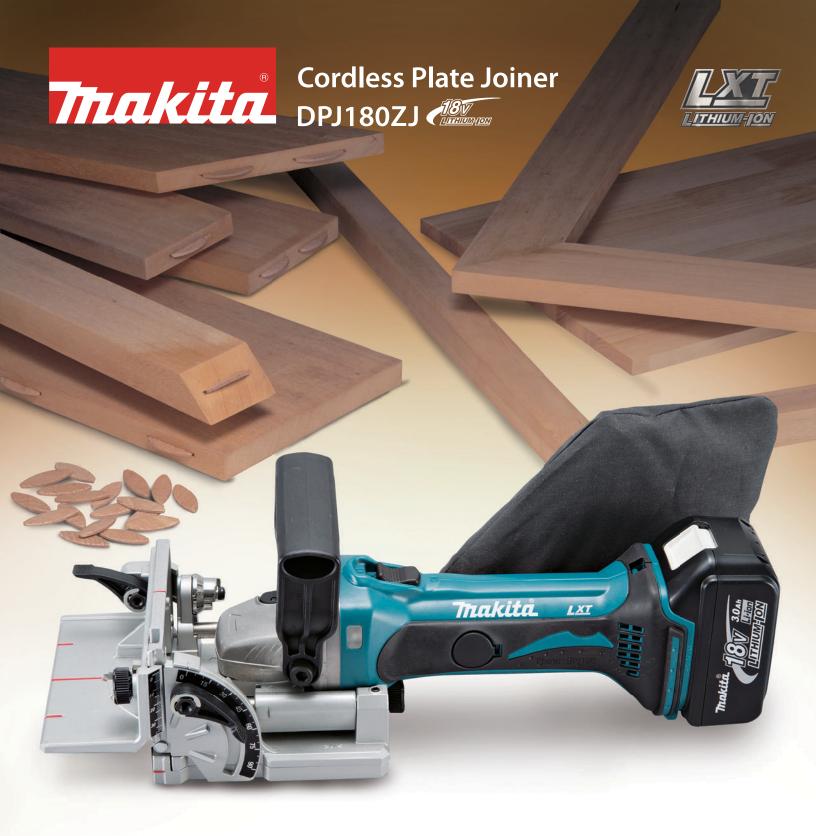

# PRECISION GROOVING

Slim motor housing with ergonomic grip





#### Angle guide



Angle guide can be raised and lowered with rack and pinion mechanism, allowing fine vertical adjustment.

10mm

with Set plate

## Angle adjustable fence



Angle adjustable fence can be locked in any position between 0° and 90° with positive stops at 0°, 45° and 90°.

### Depth adjusting knob



Cutting depth can be preset in 6 stages by simply rotating the depth adjusting knob (stopper).

#### Easy blade replacement



Blade cover can be opened just by loosening clamp screw.



Dust Collecting

\*Weight according to EPTA-Procedure 01/2003 Items of standard equipment and specifications may vary by country or area.

Lock Nut Wrench, Set Plate, Dust Bag

**Standard Equipment:** 

Cutter Blade, Angle Guid