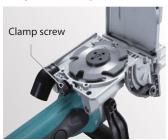

#### Easy blade replacement

Blade cover can be opened just by loosening clamp screw.

Dust Collecting

\*Weight according to EPTA-Procedure 01/2003 Items of standard equipment and specifications may vary by country or area.