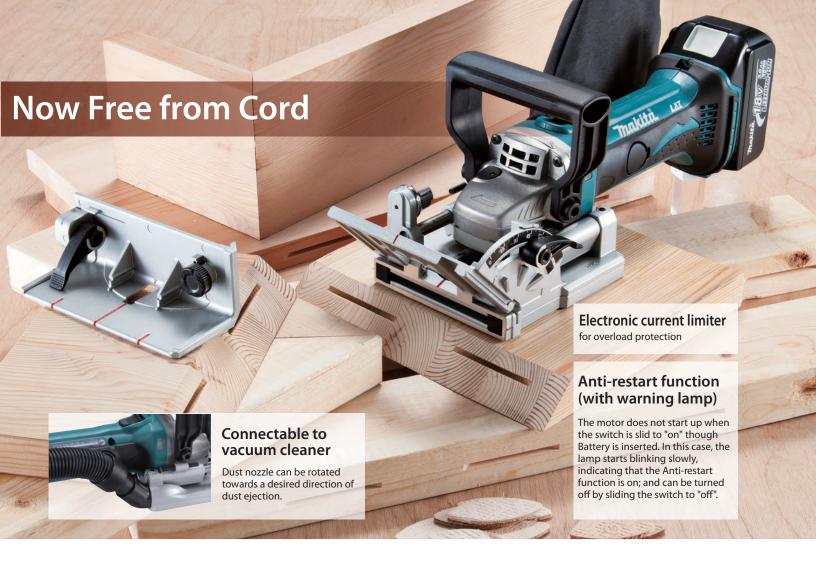

# PRECISION GROOVING

Slim motor housing with ergonomic grip





#### Angle guide



Angle guide can be raised and lowered with rack and pinion mechanism, allowing fine vertical adjustment.

10mm

with Set plate

## Angle adjustable fence



Angle adjustable fence can be locked in any position between 0° and 90° with positive stops at 0°, 45° and 90°.

### Depth adjusting knob



Cutting depth can be preset in 6 stages by simply rotating the depth adjusting knob (stopper).

#### Easy blade replacement



Blade cover can be opened just by loosening clamp screw.



Dust Collecting

\*Weight according to EPTA-Procedure 01/2003 Items of standard equipment and specifications may vary by country or area.

Lock Nut Wrench, Set Plate, Dust Bag

**Standard Equipment:** 

Cutter Blade, Angle Guide,

# **Battery and Charger Not Included!**

Carrying Case