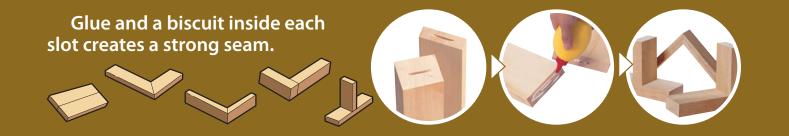

# PRECISION GROOVING

Slim motor housing with ergonomic grip





#### Angle guide



Angle guide can be raised and lowered with rack and pinion mechanism, allowing fine vertical adjustment.

10mm

with Set plate

## Angle adjustable fence



Angle adjustable fence can be locked in any position between 0° and 90° with positive stops at 0°, 45° and 90°.

### Depth adjusting knob



Cutting depth can be preset in 6 stages by simply rotating the depth adjusting knob (stopper).

#### Easy blade replacement



Blade cover can be opened just by loosening clamp screw.



Dust Collecting

\*Weight according to EPTA-Procedure 01/2003 Items of standard equipment and specifications may vary by country or area.

Lock Nut Wrench, Set Plate, Dust Bag

**Standard Equipment:** 

Cutter Blade, Angle Guide,

# **Battery and Charger Not Included!**

Carrying Case