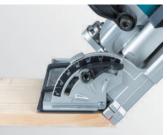

## Angle adjustable fence

Angle adjustable fence can be locked in any position between 0° and 90° with positive stops at 0°, 45° and 90°.