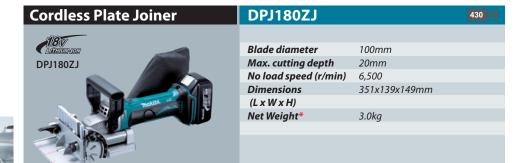

# PRECISION GROOVING

Slim motor housing with ergonomic grip





#### Angle guide



Angle guide can be raised and lowered with rack and pinion mechanism, allowing fine vertical adjustment.

10mm

with Set plate

## Angle adjustable fence



Angle adjustable fence can be locked in any position between 0° and 90° with positive stops at 0°, 45° and 90°.

### Depth adjusting knob



Cutting depth can be preset in 6 stages by simply rotating the depth adjusting knob (stopper).

#### Easy blade replacement



Blade cover can be opened just by loosening clamp screw.



Dust Collecting

\*Weight according to EPTA-Procedure 01/2003 Items of standard equipment and specifications may vary by country or area.

Lock Nut Wrench, Set Plate, Dust Bag

**Standard Equipment:** 

Cutter Blade, Angle Guide,

# **Battery and Charger Not Included!**

Carrying Case