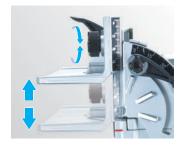

#### Angle guide

Angle guide can be raised and lowered with rack and pinion mechanism, allowing fine vertical adjustment.

10mm

with Set plate