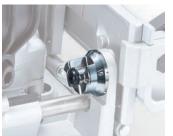

#### Angle guide

Angle guide can be raised and lowered with rack and pinion mechanism, allowing fine vertical adjustment.

10mm

with Set plate