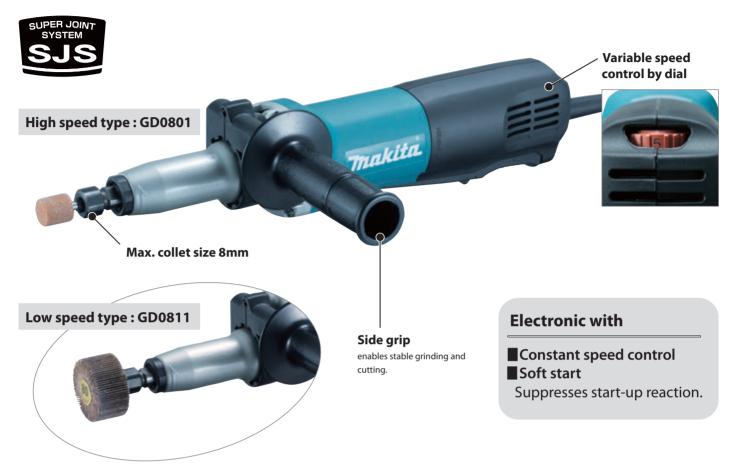

## Easy-to-operate paddle type on/off switch

- Can be easily controlled by the hand gripping the machine.
- With non-slip pattern on the surface of paddle lever for easy on-off control
- The lock-off button is positioned in the center of the paddle lever so that it is operable whatever portion of the lever is gripped.