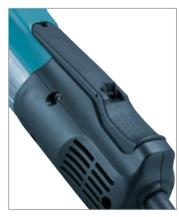

## Easy-to-operate paddle type on/off switch

- Can be easily controlled by the hand gripping the machine.
- With non-slip pattern on the surface of paddle lever for easy on-off control
- The lock-off button is positioned in the center of the paddle lever so that it is operable whatever portion of the lever is gripped.